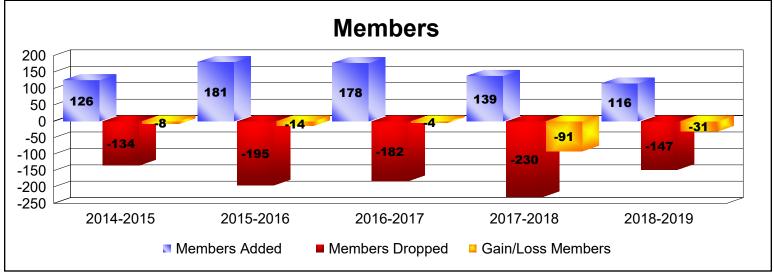

## As of June 2019 Cumulative

| Year      | New<br>Clubs | Dropped<br>Clubs | Gain/<br>Loss<br>Clubs | New<br>Members | Charter<br>Members | Reinstate<br>Members | Transfer<br>Members | Total<br>Member<br>Added | Total<br>Members<br>Dropped | Gain/<br>Loss<br>Members |
|-----------|--------------|------------------|------------------------|----------------|--------------------|----------------------|---------------------|--------------------------|-----------------------------|--------------------------|
| 2014-2015 | 1            | -1               | 0                      | 81             | 23                 | 14                   | 8                   | 126                      | -134                        | -8                       |
| 2015-2016 | 2            | -2               | 0                      | 123            | 46                 | 5                    | 7                   | 181                      | -195                        | -14                      |
| 2016-2017 | 2            | -1               | 1                      | 111            | 50                 | 6                    | 11                  | 178                      | -182                        | -4                       |
| 2017-2018 | 0            | -2               | -2                     | 119            | 3                  | 12                   | 5                   | 139                      | -230                        | -91                      |
| 2018-2019 | 0            | -2               | -2                     | 99             | 0                  | 6                    | 11                  | 116                      | -147                        | -31                      |
| Average   | 1            | -2               | -1                     | 107            | 24                 | 9                    | 8                   | 148                      | -178                        | -30                      |