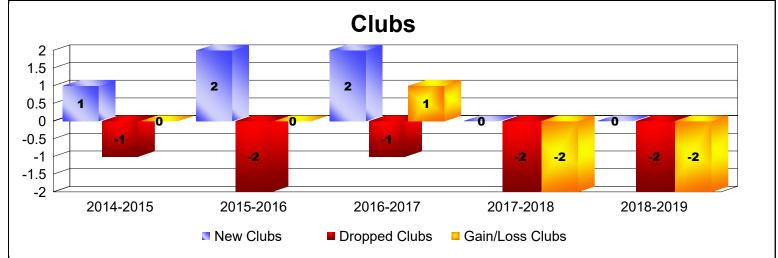

## As of June 2019 Cumulative

| Year      | New<br>Clubs | Dropped<br>Clubs | Gain/<br>Loss<br>Clubs | New<br>Members | Charter<br>Members | Reinstate<br>Members | Transfer<br>Members | Total<br>Member<br>Added | Total<br>Members<br>Dropped | Gain/<br>Loss<br>Members |
|-----------|--------------|------------------|------------------------|----------------|--------------------|----------------------|---------------------|--------------------------|-----------------------------|--------------------------|
| 2014-2015 | 1            | -1               | 0                      | 81             | 23                 | 14                   | 8                   | 126                      | -134                        | -8                       |
| 2015-2016 | 2            | -2               | 0                      | 123            | 46                 | 5                    | 7                   | 181                      | -195                        | -14                      |
| 2016-2017 | 2            | -1               | 1                      | 111            | 50                 | 6                    | 11                  | 178                      | -182                        | -4                       |
| 2017-2018 | 0            | -2               | -2                     | 119            | 3                  | 12                   | 5                   | 139                      | -230                        | -91                      |
| 2018-2019 | 0            | -2               | -2                     | 99             | 0                  | 6                    | 11                  | 116                      | -147                        | -31                      |
| Average   | 1            | -2               | -1                     | 107            | 24                 | 9                    | 8                   | 148                      | -178                        | -30                      |